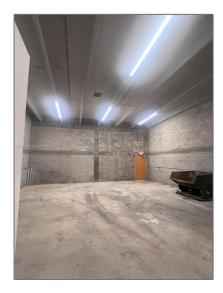

## **Basic Details**

| Property Type:        | Commercial Sale                                     |
|-----------------------|-----------------------------------------------------|
| Property Sub<br>Type: | Mixed Use                                           |
| Listing Type:         | For Sale                                            |
| Listing ID:           | A11796387                                           |
| Price:                | \$2,800                                             |
| Year Built:           | 2007                                                |
| Built up area:        | 1,688 Sqft                                          |
| √ Type of Business:   | Office/warehouse<br>Combination, Warehouse<br>Space |

## Features

| √ Heating System: | Central Electric               |
|-------------------|--------------------------------|
| √ Cooling System: | Central Individual A/c         |
| √ Roof Deck:      | Concrete                       |
| √ Parking:        | Additional Spaces<br>Available |
| √ Flooring:       | Concrete                       |
| √ Lot Features:   | Industrial Park                |
| Water Front:      | 1                              |