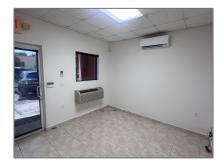

## **Basic Details**

| Property Type:        | Commercial Sale                                     |
|-----------------------|-----------------------------------------------------|
| Property Sub<br>Type: | Mixed Use                                           |
| Listing Type:         | For Sale                                            |
| Listing ID:           | A11796387                                           |
| Price:                | \$2,800                                             |
| Year Built:           | 2007                                                |
| Built up area:        | 1,688 Sqft                                          |
| √ Type of Business:   | Office/warehouse<br>Combination, Warehouse<br>Space |

## Features

| √ Heating System: | Central Electric               |
|-------------------|--------------------------------|
| √ Cooling System: | Central Individual A/c         |
| √ Roof Deck:      | Concrete                       |
| √ Parking:        | Additional Spaces<br>Available |
| √ Flooring:       | Concrete                       |
| √ Lot Features:   | Industrial Park                |
| Water Front:      | 1                              |