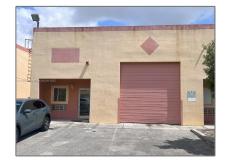

## Commercial Sale

- 5921 NW 176th St # 12, Hialeah, Florida 33015

## **Basic Details**

| Property Type:        | Commercial Sale                                     |
|-----------------------|-----------------------------------------------------|
| Property Sub<br>Type: | Mixed Use                                           |
| Listing Type:         | For Sale                                            |
| Listing ID:           | A11796387                                           |
| Price:                | \$2,800                                             |
| Year Built:           | 2007                                                |
| Built up area:        | 1,688 Sqft                                          |
| √ Type of Business:   | Office/warehouse<br>Combination, Warehouse<br>Space |