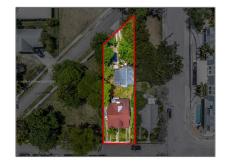

## Commercial Land

- Address not available!

## **Basic Details**

| Property Type:        | <b>Commercial Land</b> |  |
|-----------------------|------------------------|--|
| Property Sub<br>Type: | Income/multifamily     |  |
| Listing Type:         | For Sale               |  |
| Listing ID:           | A11800814              |  |
| Price:                | \$2,250,000            |  |
| Lot Area:             | 0.20 Acre              |  |

## **Features**

√ Lot Features:

Less Than 1 Acre, City Location, Urban Area Development, Central Business District, Inside Lot

√

Sewer:

Septic Tank

Water Front:

1