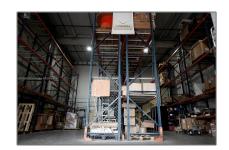

## **Basic Details**

| Property Type:        | <b>Commercial Sale</b>                   |
|-----------------------|------------------------------------------|
| Property Sub<br>Type: | Mixed Use                                |
| Listing Type:         | For Sale                                 |
| Listing ID:           | A11796326                                |
| Price:                | \$1,690,000                              |
| Year Built:           | 2006                                     |
| Built up area:        | 3,952 Sqft                               |
| √ Type of Business    | Industrial, Office/warehouse Combination |