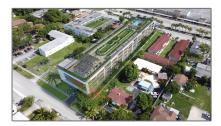

# **Commercial Land**

- 2224 Pierce St, Hollywood, Florida 33020

## Address Map

| Country:       | US                          |  |
|----------------|-----------------------------|--|
| State:         | FL                          |  |
| County:        | <b>Broward County</b>       |  |
| City:          | Hollywood                   |  |
| Zipcode:       | 33020                       |  |
| Street:        | 2224 Pierce St              |  |
| Street Number: | 2224                        |  |
| Building Name: | HOLLYWOOD<br>LITTLE RANCHES |  |
| Floor Number:  | 0                           |  |
| Longitude:     | W81° 50' 51.7''             |  |
| Latitude:      | N26° 0' 56.9''              |  |
| Parcel Number: | 514216014250                |  |
| Zoning:        | DH-2                        |  |
|                |                             |  |