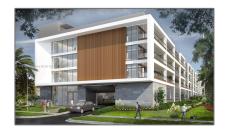

# **Commercial Land**

- 2224 Pierce St, Hollywood, Florida 33020









#### **Basic Details**

| Property Type: | <b>Commercial Land</b> |
|----------------|------------------------|
| Listing Type:  | For Sale               |
| Listing ID:    | A11791846              |
| Price:         | \$3,720,000            |
| Lot Area:      | 0.94 Acre              |

### Features

| Lot Features: | Less Than 1 Acre, City<br>Location |
|---------------|------------------------------------|
| √ Sewer:      | Public Sanitation                  |
| Water Front:  | 1                                  |

## Appliances

 $\checkmark$  Utilities:

Other Utilities Available, Other

## Address Map

| Country:       | US                          |  |
|----------------|-----------------------------|--|
| State:         | FL                          |  |
| County:        | <b>