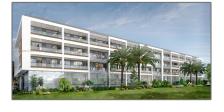

# **Commercial Land**

- 2224 Pierce St, Hollywood, Florida 33020









#### **Basic Details**

| Property Type: | <b>Commercial Land</b> |
|----------------|------------------------|
| Listing Type:  | For Sale               |
| Listing ID:    | A11791846              |
| Price:         | \$3,720,000            |
| Lot Area:      | 0.94 Acre              |

### Features

| Lot Features: | Less Than 1 Acre, City<br>Location |
|---------------|------------------------------------|
| √ Sewer:      | Public Sanitation                  |
| Water Front:  | 1                                  |

## Appliances

 $\checkmark$  Utilities:

Other Utilities Available, Other

## Address Map

| Country:       | US                          |  |
|----------------|-----------------------------|--|
| State:         | FL                          |  |
| County:        | <b>Br