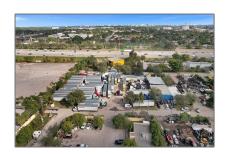

# Commercial Land

- 850 NW 12th Ter, Pompano Beach, Florida 33069

## Address Map

| Country:       | US                    |  |
|----------------|-----------------------|--|
| State:         | FL                    |  |
| County:        | <b>Broward County</b> |  |
| City:          | Pompano Beach         |  |
| Zipcode:       | 33069                 |  |
| Street:        | 850 NW 12th Ter       |  |
| Street Number: | 850                   |  |
| Floor Number:  | 0                     |  |
| Longitude:     | W81° 51' 42.5"        |  |
| Latitude:      | N26° 14' 21.9"        |  |
| Parcel Number: | 484234100190          |  |
| Zoning:        | I-1                   |  |