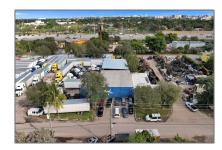

# Commercial Land

- 850 NW 12th Ter, Pompano Beach, Florida 33069

## Address Map

| Country:       | US                    |  |
|----------------|-----------------------|--|
| State:         | FL                    |  |
| County:        | <b>Broward County</b> |  |
| City:          | Pompano Beach         |  |
| Zipcode:       | 33069                 |  |
| Street:        | 850 NW 12th Ter       |  |
| Street Number: | 850                   |  |
| Floor Number:  | 0                     |  |
| Longitude:     | W81° 51' 42.5"        |  |
| Latitude:      | N26° 14' 21.9"        |  |
| Parcel Number: | 484234100190          |  |
| Zoning:        | I-1                   |  |