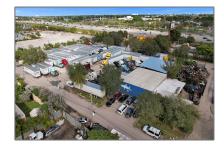

# Commercial Land

- 850 NW 12th Ter, Pompano Beach, Florida 33069

## Address Map

| Country:       | US                    |  |
|----------------|-----------------------|--|
| State:         | FL                    |  |
| County:        | <b>Broward County</b> |  |
| City:          | Pompano Beach         |  |
| Zipcode:       | 33069                 |  |
| Street:        | 850 NW 12th Ter       |  |
| Street Number: | 850                   |  |
| Floor Number:  | 0                     |  |
| Longitude:     | W81° 51' 42.5"        |  |
| Latitude:      | N26° 14' 21.9"        |  |
| Parcel Number: | 484234100190          |  |
| Zoning:        | I-1                   |  |