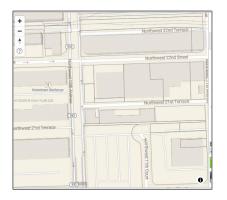

# **Commercial Land**

- NW 21ST TERR. AND NW 12TH AVE, Miami, Florida 33127

## Address Map

| Country:       | US                               |  |
|----------------|----------------------------------|--|
| State:         | FL                               |  |
| County:        | Miami-Dade County                |  |
| City:          | Miami                            |  |
| Zipcode:       | 33127                            |  |
| Street:        | NW 21ST TERR.<br>AND NW 12TH AVE |  |
| Building Name: | WASHINGTON<br>PARK               |  |
| Floor Number:  | 0                                |  |
| Longitude:     | W81° 47' 5.3''                   |  |
| Latitude:      | N25° 47' 49.7''                  |  |
| Parcel Number: | 01-31-26-053-0330                |  |