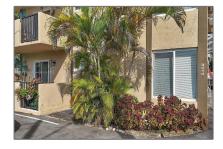

## **Basic Details**

| Property Type: Co              | <b>Commercial Sale</b>   |  |  |  |
|--------------------------------|--------------------------|--|--|--|
| Property Sub Inco<br>Type:     | me/multifamily           |  |  |  |
| Listing Type:                  | For Sale                 |  |  |  |
| Listing ID:                    | A11797288                |  |  |  |
| Price:                         | \$2,400,000              |  |  |  |
| Year Built:                    | 1970                     |  |  |  |
| Built up area:                 | 4,764 Sqft               |  |  |  |
| $\checkmark$ Type of Business: | Residential-multi-family |  |  |  |

## Features

| √ He    | eating System: | Wall/window Units       |
|---------|----------------|-------------------------|
| √ Co    | oling System:  | Wall/window Unit(s)     |
| √ Se    | curity:        | Security Fence          |
| √ Ro    | of Deck:       | Concrete                |
| √ Pa:   | rking:         | Free Parking, On Street |
| √ Flo   | ooring:        | Tile, Terrazzo          |
| √ Lo    | t Features:    | City Location           |
| √ Se    | wer:           | Public Sanitation       |
| Water F | ront:          | 1                       |