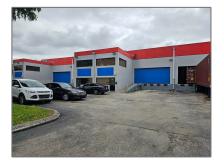

## **Commercial Sale**

- 9395 NW 13th St, Doral, Florida 33172

## Address Map

| Country:       | US                |  |
|----------------|-------------------|--|
| State:         | FL                |  |
| County:        | Miami-Dade County |  |
| City:          | Doral             |  |
| Zipcode:       | 33172             |  |
| Street:        | 9395 NW 13th St   |  |
| Street Number: | 9395              |  |
| Building Name: | ALCP Condo        |  |