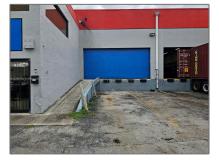

## Features

| $\checkmark$ Security:     | Fire Sprinkler System                      |
|----------------------------|--------------------------------------------|
| Roof Deck:                 | Concrete, Metal Roof                       |
| $\checkmark$ Flooring:     | Ceramic Floor                              |
| $\checkmark$ Lot Features: | Central Business District,<br>Near Airport |
| Water Front:               | 1                                          |