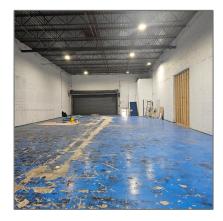

## **Basic Details**

| Property Type:                | <b>Commercial Sale</b> |
|-------------------------------|------------------------|
| Property Sub<br>Type:         | Industrial             |
| Listing Type:                 | For Sale               |
| Listing ID:                   | A11794780              |
| Price:                        | \$1,394,500            |
| Year Built:                   | 1988                   |
| Built up area:                | 3,960 Sqft             |
| $\checkmark$ Type of Business | Industrial             |

## Features

| $\checkmark$ Security:     | Fire Sprinkler System                      |
|----------------------------|--------------------------------------------|
| Roof Deck:                 | Concrete, Metal Roof                       |
| $\checkmark$ Flooring:     | Ceramic Floor                              |
| $\checkmark$ Lot Features: | Central Business District,<br>Near Airport |
| Water Front:               | 1                                          |