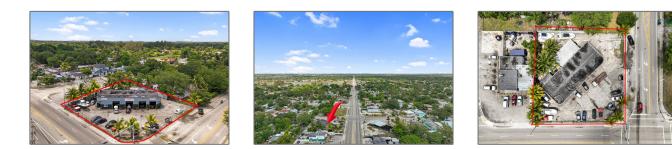

## Commercial Sale

- 11070 NW 17th Ave, Miami, Florida 33167

\_

## Address Map

| Country: | US                |
|----------|-------------------|
| State:   | FL                |
| County:  | Miami-Dade County |
| City:    | Miami             |
| Zipcode: | 33167             |

| Street:                    | 11070 NW 17th Ave                                  |  |
|----------------------------|----------------------------------------------------|--|
| Street Number:             | 11070                                              |  |
| Floor Number:              | 0                                                  |  |
| Longitude:                 | W81° 46' 23.8''                                    |  |
| Latitude:                  | N25° 52' 31.9''                                    |  |
| Direction:                 | GO GOOGLE MAPS<br>CORNER 17 AVE<br>AND 111 ST (nw) |  |
| Parcel Number:             | 30-21-34-008-0010                                  |  |
| Zoning:                    | 6400                                               |  |
| ✓ Street pre<br>Direction: | Nw                                                 |  |