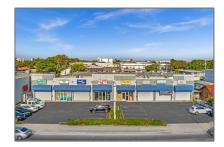

## Commercial Sale

- 2030 NW 22nd Ave # 2030, Miami, Florida 33142

1

## **Basic Details**

Property Type: Commercial Sale

Property Sub

Retail

Type:

Listing Type: For Sale

Listing ID: **A11798766** 

Price: **\$4,095,000** 

Year Built: 1982

Built up area: 10,920 Sqft

√ Type of Business:

Shopping Center, Industrial

Address Map

Country: US

State: FL

County: Miami-Dade County