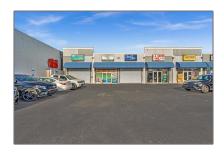

## Commercial Sale

- 2030 NW 22nd Ave # 2030, Miami, Florida 33142

1

## **Basic Details**

Property Type: Commercial Sale

Property Sub

Retail

Type:

Listing Type: For Sale

Listing ID: **A11798766** 

Price: **\$4,095,000** 

Year Built: 1982

Built up area: 10,920 Sqft

√ Type of Business:

Shopping Center, Industrial

Address Map

Country: US

State: FL

County: Miami-Dade County