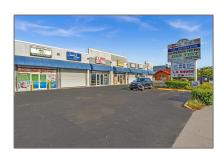

## Commercial Sale

- 2030 NW 22nd Ave # 2030, Miami, Florida 33142

1

## **Basic Details**

Property Type: Commercial Sale

Property Sub

Retail

Type:

Listing Type: For Sale

Listing ID: **A11798766** 

Price: **\$4,095,000** 

Year Built: 1982

Built up area: 10,920 Sqft

√ Type of Business:

Shopping Center, Industrial

Address Map

Country: US

State: FL

County: Miami-Dade County