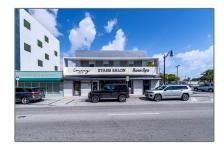

## Commercial Sale

- 2731 SW 22nd St, Miami, Florida 33145

## **Basic Details**

| Property Type:        | <b>Commercial Sale</b>        |
|-----------------------|-------------------------------|
| Property Sub<br>Type: | Mixed Use                     |
| Listing Type:         | For Sale                      |
| Listing ID:           | A11785823                     |
| Price:                | \$2,199,999                   |
| Year Built:           | 1949                          |
| Built up area:        | 4,760 Sqft                    |
| √ Type of Business:   | Commercial/residential Income |