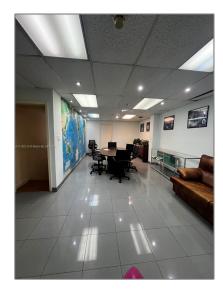

## Commercial Sale

- 3100 Milam Dairy Road # 112, Miami, Florida 33122

## **Basic Details**

| Property Type:        | <b>Commercial Sale</b> |
|-----------------------|------------------------|
| Property Sub<br>Type: | Flex Space             |
| Listing Type:         | For Sale               |
| Listing ID:           | A11798316              |
| Price:                | \$799,000              |
| Year Built:           | 1982                   |
| Built up area:        | 2,472 Sqft             |
| √ Type of Business    | : Industrial           |