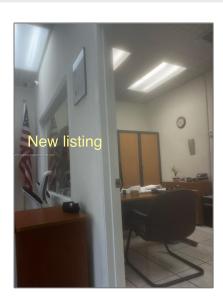

## Commercial Sale

- 3100 Milam Dairy Road # 112, Miami, Florida 33122

## **Basic Details**

| Property Type:        | <b>Commercial Sale</b> |
|-----------------------|------------------------|
| Property Sub<br>Type: | Flex Space             |
| Listing Type:         | For Sale               |
| Listing ID:           | A11798316              |
| Price:                | \$799,000              |
| Year Built:           | 1982                   |
| Built up area:        | 2,472 Sqft             |
| √ Type of Business    | : Industrial           |