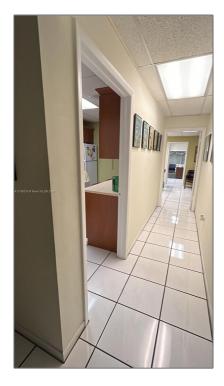

## Commercial Sale

- 3100 Milam Dairy Road # 112, Miami, Florida 33122

## **Basic Details**

| Property Type:        | <b>Commercial Sale</b> |
|-----------------------|------------------------|
| Property Sub<br>Type: | Flex Space             |
| Listing Type:         | For Sale               |
| Listing ID:           | A11798316              |
| Price:                | \$799,000              |
| Year Built:           | 1982                   |
| Built up area:        | 2,472 Sqft             |
| √ Type of Business    | : Industrial           |