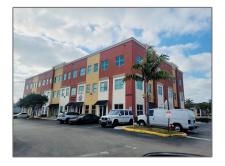

## Commercial Sale

- 3408 W 84th St # 312, Hialeah, Florida 33018

## Address Map

| Country: | US |
|----------|----|
| State:   | FL |

| County:                 | Miami-Dade County                                  |  |
|-------------------------|----------------------------------------------------|--|
| City:                   | Hialeah                                            |  |
| Zipcode:                | 33018                                              |  |
| Street:                 | 3408 W 84th St #<br>312                            |  |
| Street Number:          | 3408                                               |  |
| Building Name:          | Hialeah Office Park                                |  |
| Floor Number:           | 0                                                  |  |
| Longitude:              | W81° 38' 49.8''                                    |  |
| Latitude:               | N25° 53' 49.2''                                    |  |
| Unit Number:            | 312                                                |  |
| Direction:              | Right off of I-75<br>NW 138 St, Hialeah<br>Gardens |  |
| Parcel Number:          | 04-20-28-107-0440                                  |  |
| Zoning:                 | M-1                                                |  |
| ✓ Street pre Direction: | W                                                  |  |