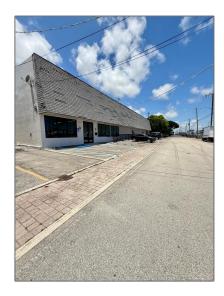

# Commercial Sale

-  $2400~\mathrm{SW}$  30th Ave, Pembroke Park, Florida 33009

# Property Type: Commercial Sale Property Sub Industrial Type: Listing Type: For Sale Listing ID: A11797766 Price: \$8,500 Year Built: 1971

4,950 Sqft

Industrial

## Address Map

Built up area:

Type of Business:

| Country: | US                    |  |
|----------|-----------------------|--|
| State:   | FL                    |  |
| County:  | <b>Broward County</b> |  |
| City:    | Pembroke Park         |  |
| Zipcode: | 33009                 |  |
| Street:  | 2400 SW 30th Ave      |  |
|          |                       |  |