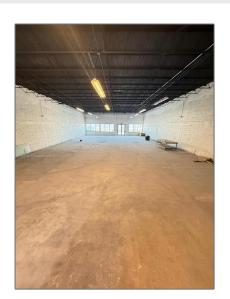

# Property Type: Commercial Sale Property Sub Industrial Type: Listing Type: For Sale Listing ID: A11797766 Price: \$8,500 Year Built: 1971

4,950 Sqft

Industrial