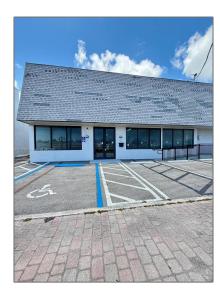

# Commercial Sale

-  $2400~\mathrm{SW}$  30th Ave, Pembroke Park, Florida 33009

# Property Type: Commercial Sale Property Sub Industrial Type: Listing Type: For Sale Listing ID: A11797766 Price: \$8,500 Year Built: 1971

4,950 Sqft

Industrial

## Address Map

Built up area:

Type of Business:

| Country: | US                    |  |
|----------|-----------------------|--|
| State:   | FL                    |  |
| County:  | <b>Broward County</b> |  |
| City:    | Pembroke Park         |  |
| Zipcode: | 33009                 |  |
| Street:  | 2400 SW 30th Ave      |  |
|          |                       |  |