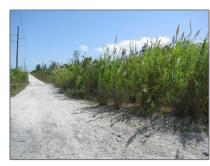

# Commercial Land

- SW 137 Ave. at 360 St., Florida City, Florida 33035









#### **Basic Details**

Property Type: Commercial Land

Listing Type: For Sale

Listing ID: A11797747

Price: \$249,000

Lot Area: 10 Acre

### **Features**

✓ Lot Features: Other Location, 10 Or More Acres

√ Sewer: Other

Water Front: 1

## **Appliances**

√ Utilities: No Utilities, None

## Address Map

| Country:       | US                               |  |
|----------------|----------------------------------|--|
| State:         | FL                               |  |
| County:        | Miami-Dade County                |  |
| City:          | Florida City                     |  |
| Zipcode:       | 33035                            |  |
| Street:        | SW 137 Ave. at 360<br>St.        |  |
| Building Name: | MIAMI LAND & DEVELOPMENT         |  |
| Floor Number:  | 0