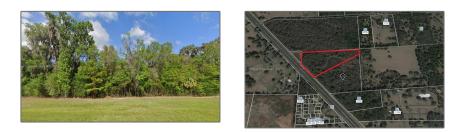

# **Commercial Land**

- N Highway 27, Ocala, Florida 34482

### **Basic Details**

| Property Type:        | <b>Commercial Land</b> |
|-----------------------|------------------------|
| Property Sub<br>Type: | Agriculture            |
| Listing Type:         | For Sale               |
| Listing ID:           | A11795562              |
| Price:                | \$385,000              |
| Lot Area:             | 16.13 Acre             |

## Address Map

| Country:       | US                   |  |
|----------------|----------------------|--|
| State:         | FL                   |  |
| County:        | <b>Marion County</b> |  |
| City:          | Ocala                |  |
| Zipcode:       | 34482                |  |
| Street:        | N Highway 27         |  |
| Floor Number:  | 0                    |  |
| Longitude:     | W83° 42' 10.4''      |  |
| Latitude:      | N29° 15' 2.4''       |  |
| Direction:     | Please use GPS       |  |
| Parcel Number: | 06051-001-00         |  |
| Zoning:        | A1                   |  |
|                |                      |  |