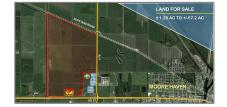

# Commercial Land

- US-27, Moore Haven, Florida 33471

## Address Map

| Country:      | US                   |  |
|---------------|----------------------|--|
| State:        | FL                   |  |
| County:       | <b>Glades County</b> |  |
| City:         | Moore Haven          |  |
| Zipcode:      | 33471                |  |
| Street:       | US-27                |  |
| Floor Number: | 0                    |  |
| Longitude:    | W82° 54' 15.6"       |  |
| Latitude:     | N26° 50' 0.5''       |  |