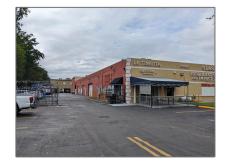

## Commercial Sale

- 13690 SW 142nd Ave # A, Miami, Florida 33186

## **Basic Details**

**Commercial Sale** Property Type: **Property Sub Industrial** Type: For Sale Listing Type: A11795877 Listing ID: Price: \$4,500 Year Built: 1987 1,745 Sqft Built up area: Type of Business: Light Manufacturing

## Address Map

Country: US

State: FL

County: Miami-Dade County

•

City: Miami

Zipcode: **33186** 

Street: 13690 SW 142nd