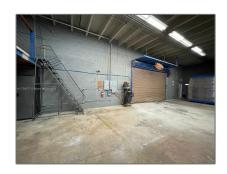

## **Basic Details**

**Commercial Sale** Property Type: **Property Sub Industrial** Type: For Sale Listing Type: A11795877 Listing ID: Price: \$4,500 Year Built: 1987 1,745 Sqft Built up area: Type of Business: Light Manufacturing