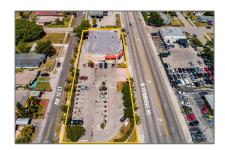

## Address Map

Country: US State: FLCounty: **Broward County Hallandale Beach** City: Zipcode: 33009 Street: 633 W Pembroke Rd Street Number: **633** Floor Number: 0 Longitude: W81° 50' 36.3"

Latitude: N25° 59' 45.9''

Parcel Number: 514221020710

Zoning: WEST RAC

✓ Street pre Direction: W