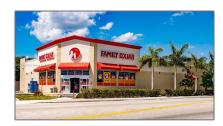

## Commercial Sale

- 633 W Pembroke Rd, Hallandale Beach, Florida 33009

## **Basic Details**

Property Type: **Commercial Sale Property Sub** Retail Type: Listing Type: For Sale Listing ID: A11795575 Price: \$3,675,000 Year Built: 2014 Built up area: 8,254 Sqft Type of Business: