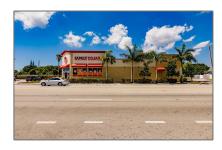

## Commercial Sale

- 633 W Pembroke Rd, Hallandale Beach, Florida 33009

## **Basic Details**

Property Type: **Commercial Sale Property Sub** Retail Type: Listing Type: For Sale Listing ID: A11795575 Price: \$3,675,000 Year Built: 2014 Built up area: 8,254 Sqft Type of Business: