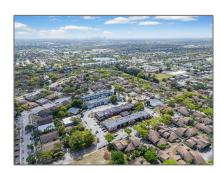

## Commercial Sale

- 2221 NW 58th Ave, Lauderhill, Florida 33313

## Address Map

Country: US

State: FL

County: **Broward County** 

City: Lauderhill

Zipcode: 33313

Street: 2221 NW 58th Ave

Street Number: 2221

Building Name: Enclave Hills

**Apartments** 

Floor Number: **0** 

| Longitude:              | W81° 46' 21.4'' |
|-------------------------|-----------------|
| Latitude:               | N26° 9' 15.4''  |
| Parcel Number:          | 494126110190    |
| Zoning:                 | RM-22           |
| √ Street pre Direction: | Nw              |