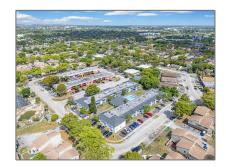

## Commercial Sale

- 2221 NW 58th Ave, Lauderhill, Florida 33313

## Address Map

Country: US

State: FL

County: **Broward County** 

City: Lauderhill

Zipcode: 33313

Street: 2221 NW 58th Ave

Street Number: 2221

Building Name: Enclave Hills

**Apartments** 

Floor Number: **0** 

| Longitude:              | W81° 46' 21.4'' |
|-------------------------|-----------------|
| Latitude:               | N26° 9' 15.4''  |
| Parcel Number:          | 494126110190    |
| Zoning:                 | RM-22           |
| √ Street pre Direction: | Nw              |