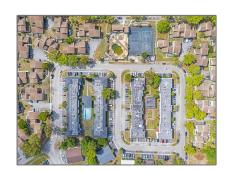

## Commercial Sale

- 2221 NW 58th Ave, Lauderhill, Florida 33313

## Address Map

Country: US

State: FL

County: **Broward County** 

City: Lauderhill

Zipcode: 33313

Street: 2221 NW 58th Ave

Street Number: 2221

Building Name: Enclave Hills

**Apartments** 

Floor Number: **0** 

| Longitude:              | W81° 46' 21.4'' |
|-------------------------|-----------------|
| Latitude:               | N26° 9' 15.4''  |
| Parcel Number:          | 494126110190    |
| Zoning:                 | RM-22           |
| √ Street pre Direction: | Nw              |