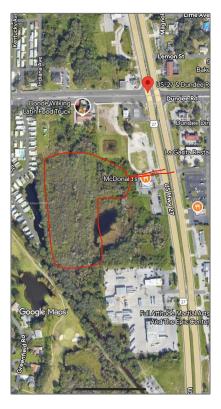

## Address Map

| Country:       | US                 |
|----------------|--------------------|
| State:         | FL                 |
| County:        | <b>Polk County</b> |
| City:          | Winter Haven       |
| Zipcode:       | 33838              |
| Street:        | us HIGHWAY 27      |
| Street Number: | us                 |