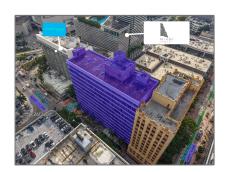

## Address Map

| Country: | US                |  |
|----------|-------------------|--|
| State:   | FL                |  |
| County:  | Miami-Dade County |  |
| O.,      | 3.51              |  |

City: Miami

Zipcode: 33131

Street: 150 SE 2nd Ave #

**103** 

Street Number: **150** 

Building Name: **150** 

| Floor Number:           | 0                 |  |
|-------------------------|-------------------|--|
| Longitude:              | W81° 48' 34''     |  |
| Latitude:               | N25° 46' 22.5''   |  |
| Unit Number:            | 103               |  |
| Parcel Number:          | 01-41-38-159-0320 |  |
| Zoning:                 | 6401              |  |
| √ Street pre Direction: | Se                |  |