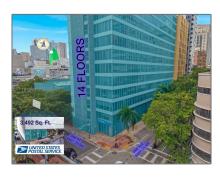

3,492 Sqft Built up area:

Type of Business:

Retail Space, Commercial/residential Income

Retail

## Address Map

| Country: | US                |  |
|----------|-------------------|--|
| State:   | FL                |  |
| County:  | Miami-Dade County |  |
| O.,      | 3.51              |  |

City: Miami

Zipcode: 33131

Street: 150 SE 2nd Ave #

**103** 

Street Number: **150** 

Building Name: **150** 

| Floor Number:           | 0                 |  |
|-------------------------|-------------------|--|
| Longitude:              | W81° 48' 34''     |  |
| Latitude:               | N25° 46' 22.5''   |  |
| Unit Number:            | 103               |  |
| Parcel Number:          | 01-41-38-159-0320 |  |
| Zoning:                 | 6401              |  |
| √ Street pre Direction: | Se                |  |