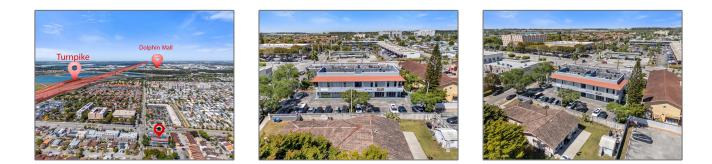

## **Commercial Sale**

- 35 SW 114th Ave, Sweetwater, Florida 33174

## Address Map

| Country:       | US                |  |
|----------------|-------------------|--|
| State:         | FL                |  |
| County:        | Miami-Dade County |  |
| City:          | Sweetwater        |  |
| Zipcode:       | 33174             |  |
| Street:        | 35 SW 114th Ave   |  |
| Street Number: | 35                |  |
| Floor Number:  | 0                 |  |

| Longitude:                 | W81° 37' 9.6''    |
|----------------------------|-------------------|
| Latitude:                  | N25° 46' 4.1''    |
| Direction:                 | USE GPS           |
| Parcel Number:             | 25-40-06-001-0937 |
| Zoning:                    | 6100              |
| √ Street pre<br>Direction: | Sw                |