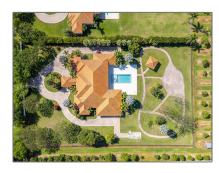

# Commercial Land

- 14950 SW 179th Ave, Miami, Florida 33196

#### **Basic Details**

Property Type: Commercial Land

Listing Type: For Sale

Listing ID: A11789325

Price: \$3,850,000

Lot Area: 5 Acre

# Features

√ Lot Features:

County Location, 5 To Less Than 10 Acre Lot, Grove, Sprinklers, Home

√ Sewer:

Septic Tank

US

Water Front: 1