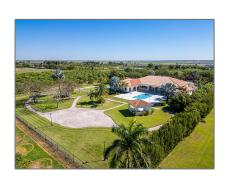

# Commercial Land

- 14950 SW 179th Ave, Miami, Florida 33196

#### **Basic Details**

Property Type: Commercial Land

Listing Type: For Sale

Listing ID: A11789325

Price: \$3,850,000

Lot Area: 5 Acre

# Features

√ Lot Features:

County Location, 5 To Less Than 10 Acre Lot, Grove, Sprinklers, Home

√ Sewer:

Septic Tank

US

Water Front: 1