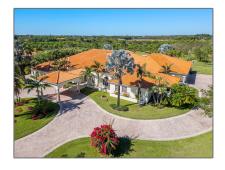

# Commercial Land

- 14950 SW 179th Ave, Miami, Florida 33196

#### **Basic Details**

Property Type: Commercial Land

Listing Type: For Sale

Listing ID: A11789325

Price: \$3,850,000

Lot Area: 5 Acre

# Features

√ Lot Features:

County Location, 5 To Less Than 10 Acre Lot, Grove, Sprinklers, Home

√ Sewer:

Septic Tank

US

Water Front: 1