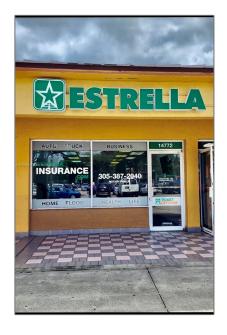

## **Business Opportunity**

- 14772 SW 56th St, Miami, Florida 33185

## Address Map

| Country: | US |
|----------|----|
| State:   | FL |

| County:                 | <b>Miami-Dade County</b> |  |
|-------------------------|--------------------------|--|
| City:                   | Miami                    |  |
| Zipcode:                | 33185                    |  |
| Street:                 | 14772 SW 56th St         |  |
| Street Number:          | 14772                    |  |
| Building Name:          | Estrella Insurance       |  |
| Floor Number:           | 0                        |  |
| Longitude:              | W81° 34' 2''             |  |
| Latitude:               | N25° 42' 46.2"           |  |
| Direction:              | GPS                      |  |
| Parcel Number:          | 30-49-28-030-0030        |  |
| Zoning:                 | 6200                     |  |
| √ Street pre Direction: | Sw                       |  |