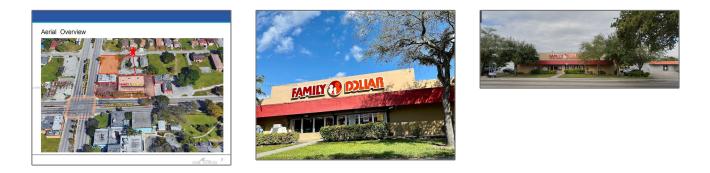

## Commercial Sale

- 2173 NW 62nd St, Miami, Florida 33147

## Address Map

| Country:       | US                |  |
|----------------|-------------------|--|
| State:         | FL                |  |
| County:        | Miami-Dade County |  |
| City:          | Miami             |  |
| Zipcode:       | 33147             |  |
| Street:        | 2173 NW 62nd St   |  |
| Street Number: | 2173              |  |
| Floor Number:  | 0                 |  |
| Longitude:     | W81° 46' 3.2''    |  |