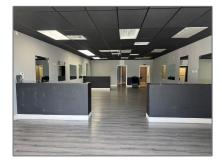

## **Basic Details**

| Property Type:        | <b>Commercial Sale</b>            |
|-----------------------|-----------------------------------|
| Property Sub<br>Type: | Retail                            |
| Listing Type:         | For Sale                          |
| Listing ID:           | A11793343                         |
| Price:                | \$3,750                           |
| Year Built:           | 1985                              |
| Built up area:        | 1,200 Sqft                        |
| √ Type of Business    | Retail Space, Consumer<br>Service |