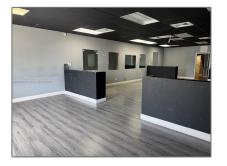

## **Basic Details**

| Property Type:        | <b>Commercial Sale</b>            |
|-----------------------|-----------------------------------|
| Property Sub<br>Type: | Retail                            |
| Listing Type:         | For Sale                          |
| Listing ID:           | A11793343                         |
| Price:                | \$3,750                           |
| Year Built:           | 1985                              |
| Built up area:        | 1,200 Sqft                        |
| √ Type of Business    | Retail Space, Consumer<br>Service |