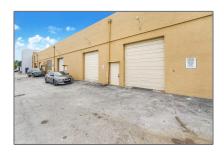

# Commercial Sale

- 1651 W 37th St # 410, Hialeah, Florida 33012

# Property Type: Commercial Sale Property Sub Flex Space Type: Listing Type: For Sale Listing ID: A11793340 Price: \$2,500 Year Built: 1982 Built up area: 2,250 Sqft

Industrial,
Office/warehouse
Combination