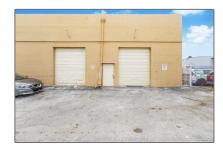

# Commercial Sale

- 1651 W 37th St # 410, Hialeah, Florida 33012

# Property Type: Commercial Sale Property Sub Flex Space Type: Listing Type: For Sale Listing ID: A11793340 Price: \$2,500 Year Built: 1982 Built up area: 2,250 Sqft

Industrial,
Office/warehouse
Combination