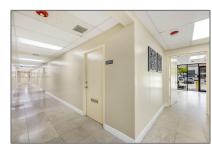

# Commercial Land

- 540 NW 165th St Rd #108, Miami, Florida 33169









### **Basic Details**

| Property Type:        | <b>Commercial Land</b> |  |
|-----------------------|------------------------|--|
| Property Sub<br>Type: | Commercial             |  |
| Listing Type:         | For Sale               |  |
| Listing ID:           | A11793033              |  |
| Price:                | \$24                   |  |

### Features

√ Lot Features: Central Business District,
Inside Lot, 1-2.5 Acres

Water Front: 1

# **Appliances**

 $\sqrt{\phantom{a}}$ 

Utilities:

Water Available, No Utilities

# Address Map

| Country:       | US                           |  |
|----------------|------------------------------|--|
| State:         | FL                           |  |
| County:        | Miami-Dade County            |  |
| City:          | Miami