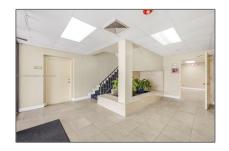

# Commercial Land

- 540 NW 165th St Rd #108, Miami, Florida 33169









### **Basic Details**

| Property Type:        | <b>Commercial Land</b> |  |
|-----------------------|------------------------|--|
| Property Sub<br>Type: | Commercial             |  |
| Listing Type:         | For Sale               |  |
| Listing ID:           | A11793033              |  |
| Price:                | \$24                   |  |

### Features

√ Lot Features: Central Business District,
Inside Lot, 1-2.5 Acres

Water Front: 1

# **Appliances**

 $\sqrt{\phantom{a}}$ 

Utilities:

Water Available, No Utilities

# Address Map

| Country:       | US                           |  |
|----------------|------------------------------|--|
| State:         | FL                           |  |
| County:        | Miami-Dade County            |  |
| City:          | Miami