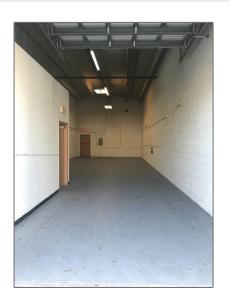

#### Property Type: **Commercial Sale Property Sub Industrial** Type: Listing Type: **For Sale** Listing ID: A11790931 \$435,000 Price: Year Built: 2006 1,408 Sqft Built up area: Type of Business: Warehouse Space

### Features

| √ Heating System: | Central Electric |
|-------------------|------------------|
| √ Parking:        | Assigned         |
| √ Flooring:       | Concrete         |
| Water Front:      | 1                |