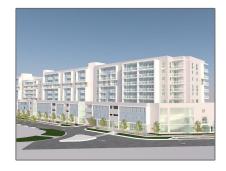

# Commercial Land

- 14550 Mable St, Homestead, Florida 33032







#### **Basic Details**

Property Type: Commercial Land

Property Sub Income/multifamily
Type:

Listing Type: For Sale

Listing ID: A11788493

Price: \$8,100,000

Lot Area: 1.92 Acre

#### Features

✓ Lot Features: Urban Area

Development, County
Location, 1-2.5 Acres

√ Sewer: Other

Water Front: 1

## **Appliances**

√ Utilities:

Sewer Available, Water Available, No Utilities

### Address Map

| Country:       | US                       |  |
|----------------|--------------------------|--|
| State:         | FL                       |  |
| County:        | Miami-Dade County        |  |
| City:          | Homestead                |  |
| Zipcode:       | 33032                    |  |
| Street:        | 14550 Mable St           |  |
| Street Number: | 14550                    |  |
| Bui