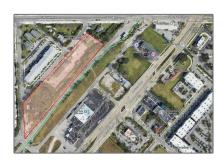

# Commercial Land

- 14550 Mable St, Homestead, Florida 33032

### Address Map

| Country:       | US                       |  |
|----------------|--------------------------|--|
| State:         | FL                       |  |
| County:        | Miami-Dade County        |  |
| City:          | Homestead                |  |
| Zipcode:       | 33032                    |  |
| Street:        | 14550 Mable St           |  |
| Street Number: | 14550                    |  |
| Building Name: | G W MOODY<br>SUBDIVISION |  |
| Floor Number:  | 0                        |  |
| Longitude:     | W81° 34' 21.1"           |  |
| Latitude:      | N25° 31' 14.6''          |  |