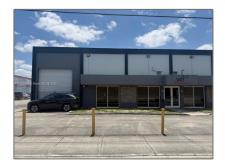

## Commercial Sale

- 960 W 84th St Suite B, Hialeah, Florida 33014

## Basic Details

| Property Type: C      | commercial Sale                            | $\sqrt{}$    | Heating S |
|-----------------------|--------------------------------------------|--------------|-----------|
| Property Sub<br>Type: | Industrial                                 | $\checkmark$ | Cooling S |
| Listing Type:         | For Sale                                   | $\sqrt{}$    | Roof Deck |
| Listing ID:           | A11789989                                  | √            | Parking:  |
| Price:                | \$7,500                                    | ,            | Eli       |
| Year Built:           | 1968                                       | V            | Flooring: |
| Built up area:        | 4,500 Sqft                                 | $\sqrt{}$    | Lot Featu |
| √ Type of Business:   | Office/warehouse<br>Combination, Warehouse | $\sqrt{}$    | Sewer:    |
|                       | Space                                      | Wate         | r Front:  |