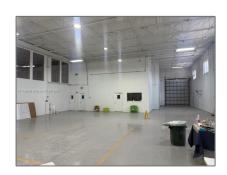

## Basic Details

| Property Type: C      | commercial Sale                            | $\sqrt{}$    | Heating S |
|-----------------------|--------------------------------------------|--------------|-----------|
| Property Sub<br>Type: | Industrial                                 | $\checkmark$ | Cooling S |
| Listing Type:         | For Sale                                   | $\sqrt{}$    | Roof Deck |
| Listing ID:           | A11789989                                  | √            | Parking:  |
| Price:                | \$7,500                                    | ,            | Eli       |
| Year Built:           | 1968                                       | V            | Flooring: |
| Built up area:        | 4,500 Sqft                                 | $\sqrt{}$    | Lot Featu |
| √ Type of Business:   | Office/warehouse<br>Combination, Warehouse | $\sqrt{}$    | Sewer:    |
|                       | Space                                      | Wate         | r Front:  |

## Features

| √ Heating System: | Central Individual A/c |
|-------------------|------------------------|
| ✓ Cooling System: | Central Individual A/c |
| √ Roof Deck:      | Metal Roof             |
| √ Parking:        | Assigned               |
| √ Flooring:       | Concrete               |
| ✓ Lot Features:   | Near Airport           |
| √ Sewer:          | Public Sanitation      |
| Water Front:      | 1                      |