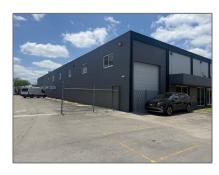

## Commercial Sale

- 960 W 84th St Suite B, Hialeah, Florida 33014

## Basic Details

| Property Type: C      | commercial Sale                            | $\sqrt{}$    | Heating S |
|-----------------------|--------------------------------------------|--------------|-----------|
| Property Sub<br>Type: | Industrial                                 | $\checkmark$ | Cooling S |
| Listing Type:         | For Sale                                   | $\sqrt{}$    | Roof Deck |
| Listing ID:           | A11789989                                  | √            | Parking:  |
| Price:                | \$7,500                                    | ,            | Eli       |
| Year Built:           | 1968                                       | V            | Flooring: |
| Built up area:        | 4,500 Sqft                                 | $\sqrt{}$    | Lot Featu |
| √ Type of Business:   | Office/warehouse<br>Combination, Warehouse | $\sqrt{}$    | Sewer:    |
|                       | Space                                      | Wate         | r Front:  |