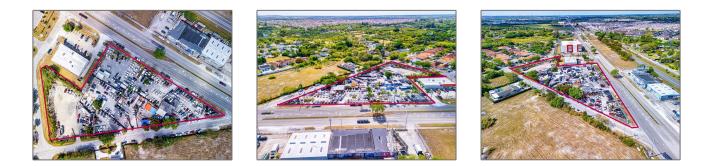

# Commercial Land

- 22825 S Dixie Hwy, Miami, Florida 33170

## Address Map

| Country:       | US                  |  |
|----------------|---------------------|--|
| State:         | FL                  |  |
| County:        | Miami-Dade County   |  |
| City:          | Miami               |  |
| Zipcode:       | 33170               |  |
| Street:        | 22825 S Dixie Hwy   |  |
| Street Number: | 22825               |  |
| Building Name: | SILVER PALM<br>PARK |  |
| Floor Number:  | 0                   |  |
| Longitude:     | W81° 36' 25.9''     |  |
| Latitude:      | N25° 33' 15.5''     |  |

| Direction:                 | Corner of So Dixie<br>Hwy and SW 124<br>Avenue |
|----------------------------|------------------------------------------------|
| Parcel Number:             | 30-69-13-011-0490                              |
| Zoning:                    | 6600                                           |
| ✓ Street pre<br>Direction: | S                                              |