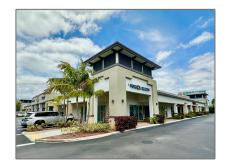

## **Business Opportunity**

- 2100 NW 107th Ave, Sweetwater, Florida 33172

## **Basic Details**

Property Type: **Business Opportunity** 

Listing Type: For Sale

Listing ID: **A11789418** 

Price: \$350,000

Year Built: 2003

.

Type of Business:

Building Name: Pharm-aid Doral

Floor Number: **0** 

Longitude: **W81° 37' 46.7''** 

Latitude: **N25° 47' 39.1''** 

Parcel Number: **25-30-31-034-0010** 

| Zoning:                 | 6400 |
|-------------------------|------|
| √ Street pre Direction: | Nw   |