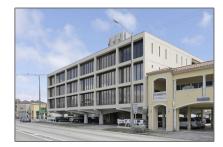

## Commercial Sale

- 420~S Dixie Hwy 2b Hwy, Coral Gables, Florida 33146









## Basic Details

| Property Type:        | Commercial Sale            |
|-----------------------|----------------------------|
| Property Sub<br>Type: | Office                     |
| Listing Type:         | For Sale                   |
| Listing ID:           | A11672484                  |
| Price:                | \$525,000                  |
| Year Built:           | 1966                       |
| Built up area:        | 1,200 Sqft                 |
| √ Type of Busine      | Office Space, Professional |
|                       |                            |

## Features

| √ Cooling System: | Other                                 |
|-------------------|---------------------------------------|
| √ Security:       | Other Fire Protection                 |
| √ Roof Deck:      | Othe