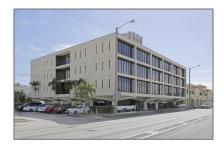

## Commercial Sale

- 420~S Dixie Hwy 2b Hwy, Coral Gables, Florida 33146









## Basic Details

| Property Type:        | Commercial Sale            |
|-----------------------|----------------------------|
| Property Sub<br>Type: | Office                     |
| Listing Type:         | For Sale                   |
| Listing ID:           | A11672484                  |
| Price:                | \$525,000                  |
| Year Built:           | 1966                       |
| Built up area:        | 1,200 Sqft                 |
| √ Type of Busine      | Office Space, Professional |
|                       |                            |

## Features

| √ Cooling System: | Other                                 |
|-------------------|---------------------------------------|
| √ Security:       | Other Fire Protection                 |
| √ Roof Deck:      | Other