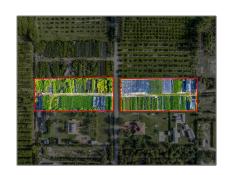

# Commercial Land

- SW 136TH ST, Unincorporated Dade County, Florida 33196

#### **Basic Details**

| Property Type: | Commercial Land |  |
|----------------|-----------------|--|
| Listing Type:  | For Sale        |  |
| Listing ID:    | A11788206       |  |
| Price:         | \$11,350,000    |  |
| Lot Area:      | 17.46 Acre      |  |