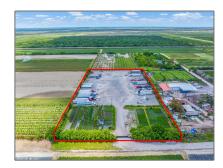

# Commercial Land

- SW 136TH ST, Unincorporated Dade County, Florida 33196

#### **Basic Details**

| Property Type: | Commercial Land |  |
|----------------|-----------------|--|
| Listing Type:  | For Sale        |  |
| Listing ID:    | A11788206       |  |
| Price:         | \$11,350,000    |  |
| Lot Area:      | 17.46 Acre      |  |