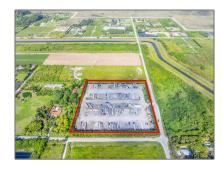

# Commercial Land

- SW 136TH ST, Unincorporated Dade County, Florida 33196

#### **Basic Details**

| Property Type: | Commercial Land |  |
|----------------|-----------------|--|
| Listing Type:  | For Sale        |  |
| Listing ID:    | A11788206       |  |
| Price:         | \$11,350,000    |  |
| Lot Area:      | 17.46 Acre      |  |