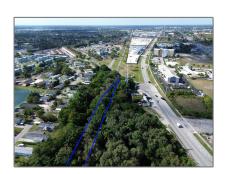

# Commercial Land

- SW 177 COURT, Florida City, Florida 33034

## Address Map

| Country:                | US                       |  |
|-------------------------|--------------------------|--|
| State:                  | FL                       |  |
| County:                 | Miami-Dade County        |  |
| City:                   | Florida City             |  |
| Zipcode:                | 33034                    |  |
| Street:                 | SW 177 COURT             |  |
| Building Name:          | MIAMI LAND & DEVELOPMENT |  |
| Floor Number:           | 0                        |  |
| Longitude:              | W81° 31' 22.2"           |  |
| Latitude:               | N25° 26' 22.2"           |  |
| Parcel Number:          | 30-79-30-001-0502        |  |
| Zoning:                 | 8900                     |  |
| √ Street pre Direction: | Sw                       |  |