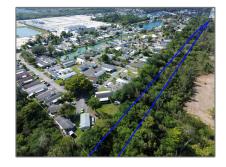

# Commercial Land

- SW 177 COURT, Florida City, Florida 33034

## Address Map

| Country:                | US                       |  |
|-------------------------|--------------------------|--|
| State:                  | FL                       |  |
| County:                 | Miami-Dade County        |  |
| City:                   | Florida City             |  |
| Zipcode:                | 33034                    |  |
| Street:                 | SW 177 COURT             |  |
| Building Name:          | MIAMI LAND & DEVELOPMENT |  |
| Floor Number:           | 0                        |  |
| Longitude:              | W81° 31' 22.2"           |  |
| Latitude:               | N25° 26' 22.2"           |  |
| Parcel Number:          | 30-79-30-001-0502        |  |
| Zoning:                 | 8900                     |  |
| √ Street pre Direction: | Sw                       |  |