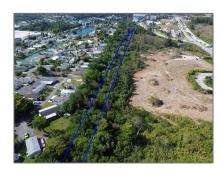

# Commercial Land

- SW 177 COURT, Florida City, Florida 33034

## Address Map

| Country:                | US                       |  |
|-------------------------|--------------------------|--|
| State:                  | FL                       |  |
| County:                 | Miami-Dade County        |  |
| City:                   | Florida City             |  |
| Zipcode:                | 33034                    |  |
| Street:                 | SW 177 COURT             |  |
| Building Name:          | MIAMI LAND & DEVELOPMENT |  |
| Floor Number:           | 0                        |  |
| Longitude:              | W81° 31' 22.2"           |  |
| Latitude:               | N25° 26' 22.2"           |  |
| Parcel Number:          | 30-79-30-001-0502        |  |
| Zoning:                 | 8900                     |  |
| √ Street pre Direction: | Sw                       |  |