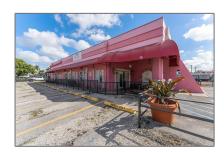

# Commercial Sale

- 7885 W 28th Ave, Hialeah, Florida 33016

# Property Type: Commercial Sale Property Sub Industrial Type: Listing Type: For Sale Listing ID: A11785133 Price: \$3,200,000 Year Built: 1984 Built up area: 10,873 Sqft

Warehouse Space