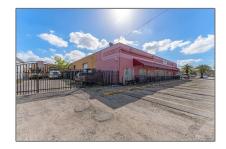

# Commercial Sale

- 7885 W 28th Ave, Hialeah, Florida 33016

# Property Type: Commercial Sale Property Sub Industrial Type: Listing Type: For Sale Listing ID: A11785133 Price: \$3,200,000 Year Built: 1984 Built up area: 10,873 Sqft

Warehouse Space