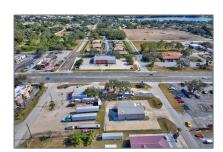

# Commercial Land

- 500+520 US-27 Highway, Avon Park, Florida 33825

### Address Map

Latitude:

| Country:       | US                          |  |
|----------------|-----------------------------|--|
| State:         | FL                          |  |
| County:        | <b>Highlands County</b>     |  |
| City:          | Avon Park                   |  |
| Zipcode:       | 33825                       |  |
| Street:        | 500+520 US-27<br>Highway    |  |
| Street Number: | 500+520                     |  |
| Building Name: | Town Of Avon Park<br>Sec 21 |  |
| Floor Number:  | 0                           |  |
| Longitude:     | W82° 29' 9.8''              |  |

N27° 36' 4"

Direction: FROM HWY 27 AND

HAMMOCK RD-NORTH ON HWY 27 TO LEFT ON BELL ST PROPERTY IS ON THE LEFT (CORNER OF BELL AND HWY 27)

Parcel Number: **A-21-33-28-010-025** 

0-0091

Zoning: C2

-