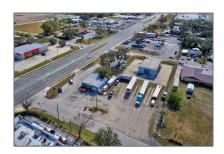

# Commercial Land

- 500+520 US-27 Highway, Avon Park, Florida 33825

### Address Map

Latitude:

| Country:       | US                          |  |
|----------------|-----------------------------|--|
| State:         | FL                          |  |
| County:        | <b>Highlands County</b>     |  |
| City:          | Avon Park                   |  |
| Zipcode:       | 33825                       |  |
| Street:        | 500+520 US-27<br>Highway    |  |
| Street Number: | 500+520                     |  |
| Building Name: | Town Of Avon Park<br>Sec 21 |  |
| Floor Number:  | 0                           |  |
| Longitude:     | W82° 29' 9.8''              |  |

N27° 36' 4"

Direction: FROM HWY 27 AND

HAMMOCK RD-NORTH ON HWY 27 TO LEFT ON BELL ST PROPERTY IS ON THE LEFT (CORNER OF BELL AND HWY 27)

Parcel Number: **A-21-33-28-010-025** 

0-0091

Zoning: C2

-