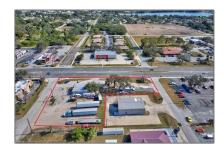

# Commercial Land

- 500+520 US-27 Highway, Avon Park, Florida 33825

### Address Map

Latitude:

| Country:       | US                          |  |
|----------------|-----------------------------|--|
| State:         | FL                          |  |
| County:        | <b>Highlands County</b>     |  |
| City:          | Avon Park                   |  |
| Zipcode:       | 33825                       |  |
| Street:        | 500+520 US-27<br>Highway    |  |
| Street Number: | 500+520                     |  |
| Building Name: | Town Of Avon Park<br>Sec 21 |  |
| Floor Number:  | 0                           |  |
| Longitude:     | W82° 29' 9.8''              |  |

N27° 36' 4"

Direction: FROM HWY 27 AND

HAMMOCK RD-NORTH ON HWY 27 TO LEFT ON BELL ST PROPERTY IS ON THE LEFT (CORNER OF BELL AND HWY 27)

Parcel Number: **A-21-33-28-010-025** 

0-0091

Zoning: C2

-