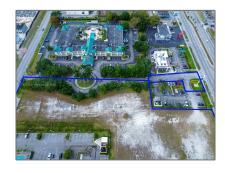

# Commercial Land

- 352xx S DIXIE HWY, Florida City, Florida 33034

#### Basic Details

| Property Type: | <b>Commercial Land</b> |  |
|----------------|------------------------|--|
| Listing Type:  | For Sale               |  |
| Listing ID:    | A11785333              |  |
| Price:         | \$12,500,000           |  |
| Lot Area:      | 4.98 Acre              |  |