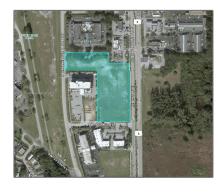

# Commercial Land

- 352xx S DIXIE HWY, Florida City, Florida 33034

#### Basic Details

| Property Type: | <b>Commercial Land</b> |  |
|----------------|------------------------|--|
| Listing Type:  | For Sale               |  |
| Listing ID:    | A11785333              |  |
| Price:         | \$12,500,000           |  |
| Lot Area:      | 4.98 Acre              |  |

## Address Map

| Country:       | US                       |  |
|----------------|--------------------------|--|
| State:         | FL                       |  |
| County:        | <b>Miami-Dade County</b> |  |
| City:          | Florida City             |  |
| Zipcode:       | 33034                    |  |
| Street:        | 352xx S DIXIE HWY        |  |
| Street Number: | 352xx                    |  |
| Building Name: | MIAMI LAND & DEVELOPMENT |  |
| Floor Number:  | 0                        |  |
| Longitude:     | W81° 31' 30.2''          |  |
| Latitude:      | N25° 26' 18.8''          |  |
| Parcel Number: | 16-79-30-001-0294        |  |