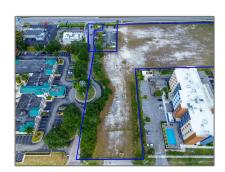

# Commercial Land

- 352xx S DIXIE HWY, Florida City, Florida 33034

#### Basic Details

| Property Type: | <b>Commercial Land</b> |  |
|----------------|------------------------|--|
| Listing Type:  | For Sale               |  |
| Listing ID:    | A11785333              |  |
| Price:         | \$12,500,000           |  |
| Lot Area:      | 4.98 Acre              |  |