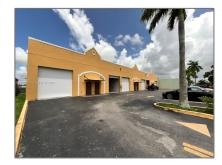

## Commercial Sale

- 238 NW 9th Ave # 2, Homestead, Florida 33030

## **Basic Details**

Property Type: Commercial Sale

Property Sub

**Industrial** 

Type:

Listing Type: For Sale

Listing ID: **A11629552** 

Price: \$3,000

Year Built: 2005

Built up area: 1,409 Sqft

- /

Type of Business:

Warehouse Space

## Address Map

Country: US

State: FL

County: Miami-Dade County

City: Homestead

Zipcode: **33030** 

Street: 238 NW 9th Ave # 2

Street Number: 238