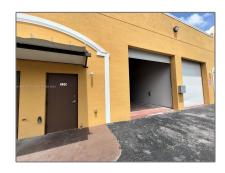

Year Built: 2005

Built up area: 1,409 Sqft

- /

Type of Business:

Warehouse Space