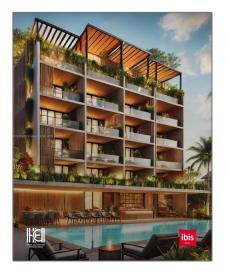

## Commercial Sale - 1000 Bayahibe, Florida

## **Basic Details**

| Property Type: Co     | ommercial Sale                                |
|-----------------------|-----------------------------------------------|
| Property Sub<br>Type: | Hotel/motel                                   |
| Listing Type:         | For Sale                                      |
| Listing ID:           | A11785620                                     |
| Price:                | \$95,000                                      |
| Built up area:        | 80,000 Sqft                                   |
| √ Type of Business:   | Commercial/residential<br>Income, Hotel/motel |