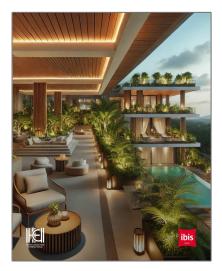

## Commercial Sale - 1000 Bayahibe, Florida

## **Basic Details**

| Property Type: Co     | ommercial Sale                                |
|-----------------------|-----------------------------------------------|
| Property Sub<br>Type: | Hotel/motel                                   |
| Listing Type:         | For Sale                                      |
| Listing ID:           | A11785620                                     |
| Price:                | \$95,000                                      |
| Built up area:        | 80,000 Sqft                                   |
| √ Type of Business:   | Commercial/residential<br>Income, Hotel/motel |