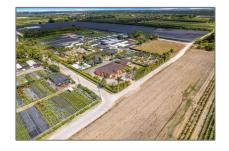

# Commercial Land

- 20455 SW 154th Ave, Miami, Florida 33187

#### **Basic Details**

| Property Type: | <b>Commercial Land</b> |  |
|----------------|------------------------|--|
| Listing Type:  | For Sale               |  |
| Listing ID:    | A11785529              |  |
| Price:         | \$5,800,000            |  |
| Lot Area:      | <b>5.20 Acre</b>       |  |

## Address Map

| Country:                | US                       |  |  |
|-------------------------|--------------------------|--|--|
| State:                  | FL                       |  |  |
| County:                 | <b>Miami-Dade County</b> |  |  |
| City:                   | Miami                    |  |  |
| Zipcode:                | 33187                    |  |  |
| Street:                 | 20455 SW 154th<br>Ave    |  |  |
| Street Number:          | 20455                    |  |  |
| Floor Number:           | 0                        |  |  |
| Longitude:              | W81° 33' 33.7''          |  |  |
| Latitude:               | N25° 34' 33.9"           |  |  |
| Parcel Number:          | 30-69-09-000-0112        |  |  |
| Zoning:                 | 9000                     |  |  |
| √ Street pre Direction: | Sw                       |  |  |