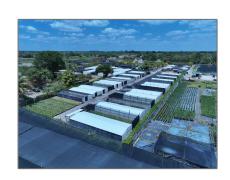

# Commercial Land

- 20455 SW 154th Ave, Miami, Florida 33187

#### **Basic Details**

| Property Type: | <b>Commercial Land</b> |  |
|----------------|------------------------|--|
| Listing Type:  | For Sale               |  |
| Listing ID:    | A11785529              |  |
| Price:         | \$5,800,000            |  |
| Lot Area:      | <b>5.20 Acre</b>       |  |

### **Features**

✓ Lot Features: Other Location, Corner Location, 5 To Less Than 10 Acre Lot
 ✓ Sewer: Septic Tank

Water Front: 1