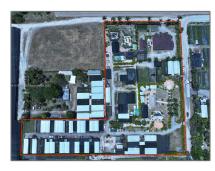

# Commercial Land

- 20455 SW 154th Ave, Miami, Florida 33187

#### **Basic Details**

| Property Type: | <b>Commercial Land</b> |  |
|----------------|------------------------|--|
| Listing Type:  | For Sale               |  |
| Listing ID:    | A11785529              |  |
| Price:         | \$5,800,000            |  |
| Lot Area:      | <b>5.20 Acre</b>       |  |

## Address Map

| Country:                | US                       |  |  |
|-------------------------|--------------------------|--|--|
| State:                  | FL                       |  |  |
| County:                 | <b>Miami-Dade County</b> |  |  |
| City:                   | Miami                    |  |  |
| Zipcode:                | 33187                    |  |  |
| Street:                 | 20455 SW 154th<br>Ave    |  |  |
| Street Number:          | 20455                    |  |  |
| Floor Number:           | 0                        |  |  |
| Longitude:              | W81° 33' 33.7''          |  |  |
| Latitude:               | N25° 34' 33.9"           |  |  |
| Parcel Number:          | 30-69-09-000-0112        |  |  |
| Zoning:                 | 9000                     |  |  |
| √ Street pre Direction: | Sw                       |  |  |