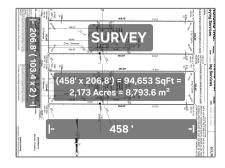

#### **Basic Details**

| Property Type:        | <b>Commercial Land</b> |
|-----------------------|------------------------|
| Property Sub<br>Type: | Residential            |
| Listing Type:         | For Sale               |
| Listing ID:           | A11778394              |
| Price:                | \$7,000,000            |
| Lot Area:             | 2.17 Acre              |