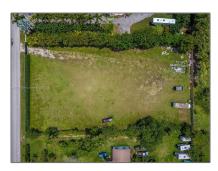

# Commercial Land

- 298th ST SW 170th AVE, Homestead, Florida 33030

### **Basic Details**

| Property Type:        | Commercial Land |  |
|-----------------------|-----------------|--|
| Property Sub<br>Type: | Residential     |  |
| Listing Type:         | For Sale        |  |
| Listing ID:           | A11782584       |  |
| Price:                | \$460,000       |  |
| Lot Area:             | 1.25 Acre       |  |

### **Features**

| √ Fence:        | Fenced                                                                                         |
|-----------------|------------------------------------------------------------------------------------------------|
| √ Lot Features: | Other Location, City<br>Location, Urban Area<br>Development, Dirt, 1-2.5<br>Acres, Near School |
| √ Sewer:        | Public Sanitation                                                                              |
| Water Front:    | 1                                                                                              |