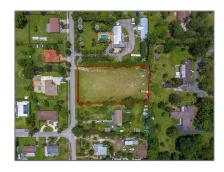

# Commercial Land

- 298th ST SW 170th AVE, Homestead, Florida 33030

### **Basic Details**

| Property Type:        | Commercial Land |  |
|-----------------------|-----------------|--|
| Property Sub<br>Type: | Residential     |  |
| Listing Type:         | For Sale        |  |
| Listing ID:           | A11782584       |  |
| Price:                | \$460,000       |  |
| Lot Area:             | 1.25 Acre       |  |

### Address Map

Country:

| State:         | FL                       |
|----------------|--------------------------|
| County:        | <b>Miami-Dade County</b> |
| City:          | Homestead                |
| Zipcode:       | 33030                    |
| Street:        | 298th ST SW 170th<br>AVE |
| Street Number: | 298th ST                 |
| Floor Number:  | 0                        |
| Longitude:     | W81° 31' 58.2''          |
| Latitude:      | N25° 29' 24.2"           |
| Direction:     | GPS, WAZE,               |
|                |                          |