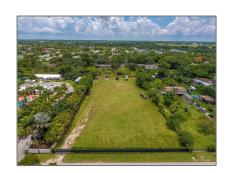

# Commercial Land

- 298th ST SW 170th AVE, Homestead, Florida 33030

### **Basic Details**

| Property Type:        | Commercial Land |  |
|-----------------------|-----------------|--|
| Property Sub<br>Type: | Residential     |  |
| Listing Type:         | For Sale        |  |
| Listing ID:           | A11782584       |  |
| Price:                | \$460,000       |  |
| Lot Area:             | 1.25 Acre       |  |

### **Features**

| √ Fence:        | Fenced                                                                                         |
|-----------------|------------------------------------------------------------------------------------------------|
| √ Lot Features: | Other Location, City<br>Location, Urban Area<br>Development, Dirt, 1-2.5<br>Acres, Near School |
| √ Sewer:        | Public Sanitation                                                                              |
| Water Front:    | 1                                                                                              |