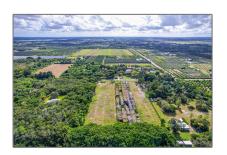

# Commercial Land

- 304XX sw 202nd ave, Homestead, Florida 33030

### **Basic Details**

| Property Type: | <b>Commercial Land</b> |
|----------------|------------------------|
| Listing Type:  | For Sale               |
| Listing ID:    | A11782826              |
| Price:         | \$4,000                |
| Lot Area:      | 4.73 Acre              |

### Features

√ Lot Features: Other Location, 2.5-5
Acres, Nursery

Water Front: 1

# Address Map

| Country:       | US                                                                                         |  |
|----------------|--------------------------------------------------------------------------------------------|--|
| State:         | FL                                                                                         |  |
| County:        | Miami-Dade County                                                                          |  |
| City:          | Homestead                                                                                  |  |
| Zipcode:       | 33030                                                                                      |  |
| Street:        | 304XX sw 202nd ave                                                                         |  |
| Street Number: | 304XX                                                                                      |  |
| Floor Number:  | 0                                                                                          |  |
| Longitude:     | W81° 28' 56.2"                                                                             |  |
| Latitude:      | N25° 26' 12''                                                                              |  |
| Direction:     | Driving Directions: The property does not have an address and is located across the street |  |

from Kingswood

Montessori Academy / 20130 SW 304 ST

Parcel Number: 30-78-10-000-0082

Zoning: **9000** 

\_