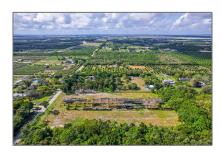

# Commercial Land

- 304XX sw 202nd ave, Homestead, Florida 33030

### **Basic Details**

| Property Type: | <b>Commercial Land</b> |
|----------------|------------------------|
| Listing Type:  | For Sale               |
| Listing ID:    | A11782826              |
| Price:         | \$4,000                |
| Lot Area:      | 4.73 Acre              |

### Features

√ Lot Features: Other Location, 2.5-5
Acres, Nursery

Water Front: 1

# Address Map

| Country:       | US                                                                                         |  |
|----------------|--------------------------------------------------------------------------------------------|--|
| State:         | FL                                                                                         |  |
| County:        | Miami-Dade County                                                                          |  |
| City:          | Homestead                                                                                  |  |
| Zipcode:       | 33030                                                                                      |  |
| Street:        | 304XX sw 202nd ave                                                                         |  |
| Street Number: | 304XX                                                                                      |  |
| Floor Number:  | 0                                                                                          |  |
| Longitude:     | W81° 28' 56.2"                                                                             |  |
| Latitude:      | N25° 26' 12''                                                                              |  |
| Direction:     | Driving Directions: The property does not have an address and is located across the street |  |

from Kingswood

Montessori Academy / 20130 SW 304 ST

Parcel Number: 30-78-10-000-0082

Zoning: **9000** 

\_