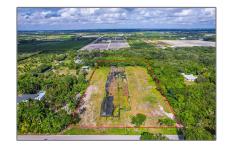

# Commercial Land

- 304XX sw 202nd ave, Homestead, Florida 33030

### **Basic Details**

| Property Type: | <b>Commercial Land</b> |
|----------------|------------------------|
| Listing Type:  | For Sale               |
| Listing ID:    | A11782826              |
| Price:         | \$4,000                |
| Lot Area:      | 4.73 Acre              |

### Features

√ Lot Features: Other Location, 2.5-5
Acres, Nursery

Water Front: 1

# Address Map

| Country:       | US                                                                                         |  |
|----------------|--------------------------------------------------------------------------------------------|--|
| State:         | FL                                                                                         |  |
| County:        | Miami-Dade County                                                                          |  |
| City:          | Homestead                                                                                  |  |
| Zipcode:       | 33030                                                                                      |  |
| Street:        | 304XX sw 202nd ave                                                                         |  |
| Street Number: | 304XX                                                                                      |  |
| Floor Number:  | 0                                                                                          |  |
| Longitude:     | W81° 28' 56.2"                                                                             |  |
| Latitude:      | N25° 26' 12''                                                                              |  |
| Direction:     | Driving Directions: The property does not have an address and is located across the street |  |

from Kingswood

Montessori Academy / 20130 SW 304 ST

Parcel Number: 30-78-10-000-0082

Zoning: **9000** 

\_