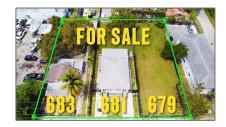

# Commercial Land

- 683 & 681 & 679 NW 30th St, Miami, Florida 33127

## Address Map

Direction:

| Country:       | US                            |  |
|----------------|-------------------------------|--|
| State:         | FL                            |  |
| County:        | Miami-Dade County             |  |
| City:          | Miami                         |  |
| Zipcode:       | 33127                         |  |
| Street:        | 683 & 681 & 679<br>NW 30th St |  |
| Street Number: | 683 & 681 & 679               |  |
| Floor Number:  | 0                             |  |
| Longitude:     | W81° 47' 35.3"                |  |
| Latitude:      | N25° 48' 17.1"                |  |
| Parcel Number: | 01-31-25-024-1120             |  |
| Zoning:        | D1                            |  |
| √ Street pre   | Nw                            |  |