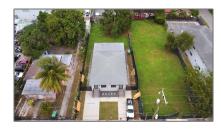

# Commercial Land

- 683 & 681 & 679 NW 30th St, Miami, Florida 33127

#### **Basic Details**

Property Type: Commercial Land

Listing Type: For Sale

Listing ID: A11782720

Price: \$7,000,000

Lot Area: 0.33 Acre