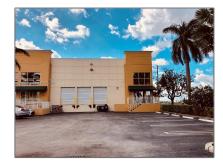

## Commercial Sale

- 3560 NW 115th Ave # 3560, Doral, Florida 33178

## **Basic Details**

Property Type: **Commercial Sale Property Sub Industrial** Type: Listing Type: **For Sale** Listing ID: A11782716 Price: \$12,300 Year Built: 2000 6,759 Sqft Built up area: Type of Business: Office/warehouse Combination

## Address Map

Country: US
State: FL

County: Miami-Dade County

City: **Doral** 

Zipcode: **33178** 

Street: **3560 NW 115th Ave** 

# 3560

Street Number: 3560

| Building Name:          | Doral Trade Center |  |
|-------------------------|--------------------|--|
| Floor Number:           | 0                  |  |
| Longitude:              | W81° 36' 57.8''    |  |
| Latitude:               | N25° 48' 33.2''    |  |
| Unit Number:            | 3560               |  |
| Direction:              | Use GPS.           |  |
| Parcel Number:          | 35-30-30-047-0070  |  |
| Zoning:                 | 7100               |  |
| √ Street pre Direction: | Nw                 |  |