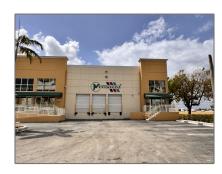

## Commercial Sale

- 3560 NW 115th Ave # 3560, Doral, Florida 33178

## **Basic Details**

Property Type: **Commercial Sale Property Sub Industrial** Type: Listing Type: **For Sale** Listing ID: A11782716 Price: \$12,300 Year Built: 2000 6,759 Sqft Built up area: Type of Business: Office/warehouse Combination

## Address Map

Country: US
State: FL

County: Miami-Dade County

City: **Doral** 

Zipcode: **33178** 

Street: **3560 NW 115th Ave** 

# 3560

Street Number: 3560

| Building Name:          | Doral Trade Center |  |
|-------------------------|--------------------|--|
| Floor Number:           | 0                  |  |
| Longitude:              | W81° 36' 57.8''    |  |
| Latitude:               | N25° 48' 33.2''    |  |
| Unit Number:            | 3560               |  |
| Direction:              | Use GPS.           |  |
| Parcel Number:          | 35-30-30-047-0070  |  |
| Zoning:                 | 7100               |  |
| √ Street pre Direction: | Nw                 |  |