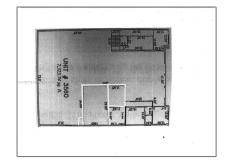

## **Basic Details**

Property Type: **Commercial Sale Property Sub Industrial** Type: Listing Type: **For Sale** Listing ID: A11782716 Price: \$12,300 Year Built: 2000 6,759 Sqft Built up area: Type of Business: Office/warehouse Combination

# 3560

Street Number: 3560

| Building Name:          | Doral Trade Center |  |
|-------------------------|--------------------|--|
| Floor Number:           | 0                  |  |
| Longitude:              | W81° 36' 57.8''    |  |
| Latitude:               | N25° 48' 33.2''    |  |
| Unit Number:            | 3560               |  |
| Direction:              | Use GPS.           |  |
| Parcel Number:          | 35-30-30-047-0070  |  |
| Zoning:                 | 7100               |  |
| √ Street pre Direction: | Nw                 |  |