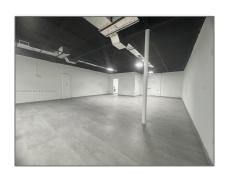

## Commercial Sale

- 5325 W 20th Ave, Hialeah, Florida 33012







## Basic Details

Property Type: Commercial Sale

Property Sub Retail

Type:

Listing Type: For Sale

Listing ID: **A11782516** 

Price: **\$21** 

Year Built: 1979

Built up area: 2,850 Sqft

√ Type of Business:

ype of Business: Retail Space

## **Features**

Water Front: 1

## Address Map

Country: US

State: FL

County: Miami-Dade County

City: Hialeah

Zipcode: **33012** 

Street: 5325 W 20th Ave

Street Number: 5325

Floor Number: **0** 

Longitude: **W81° 40' 40.2''** 

Latitude: **N25° 52' 13.1''** 

Parcel Number: 04-20-35-077-0020

Zoning: 6400

Street pre Direction: W