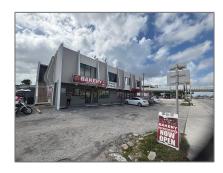

## Commercial Sale

- 2410 E 8th Ave, Hialeah, Florida 33013

Lot, Shopping Center,

Near Airport

## Address Map

| Country:       | US                |  |
|----------------|-------------------|--|
| State:         | FL                |  |
| County:        | Miami-Dade County |  |
| City:          | Hialeah           |  |
| Zipcode:       | 33013             |  |
| Street:        | 2410 E 8th Ave    |  |
| Street Number: | 2410              |  |
| Floor Number:  | 0                 |  |
| Longitude:     | W81° 44' 1''      |  |