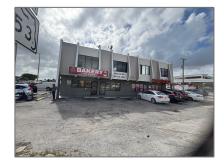

## Commercial Sale

- 2410 E 8th Ave, Hialeah, Florida 33013

Lot, Shopping Center,

Near Airport

## Address Map

| Country:       | US                |  |
|----------------|-------------------|--|
| State:         | FL                |  |
| County:        | Miami-Dade County |  |
| City:          | Hialeah           |  |
| Zipcode:       | 33013             |  |
| Street:        | 2410 E 8th Ave    |  |
| Street Number: | 2410              |  |
| Floor Number:  | 0                 |  |
| Longitude:     | W81° 44' 1''      |  |